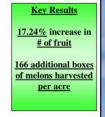

14 BPA Yield Increase In Corn. Research conducted at University of Missouri's Management System Evaluation Area (MSEA) shows that application of AgriGro® yielded 14 BPA increase in corn.

37.43% Increase in the Number of Honeydew Melons Using AgriGro®. Research by Del Monte Associated Farms showed a 37.43% increase in the number of Honeydew melons using our blends.