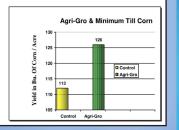

14 BPA Yield Increase In Corn. Research conducted at University of Missouri's Management System Evaluation Area (MSEA) shows that application of AgriGro® yielded 14 BPA increase in corn.

37.43% Increase in the Number of Honeydew Melons Using AgriGro®. Research by Del Monte Associated Farms showed a 37.43% increase in the number of Honeydew melons using our blends.