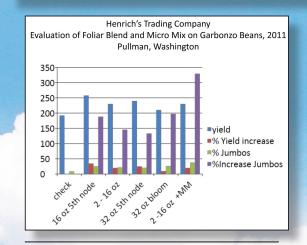

## Favorable results with a notable grower in Washington Evaluation of Foliar Blend and Micro Mix on Garbonzo Beans, 2011

| Treatment      | Yield | % Yield Increase | % Jumbos | % Increase |
|----------------|-------|------------------|----------|------------|
|                |       |                  | (>10 mm) | in Jumbos  |
| Check          | 192   | 0.0%             | 8.8%     | 0.0%       |
| 16 oz 5th node | 258   | 34.4%            | 25.4%    | 188.4%     |
| 2 x 16 oz      | 230   | 19.8%            | 21.7%    | 145.8%     |
| 32 oz 5th node | 240   | 25.0%            | 20.6%    | 133.3%     |
| 32 oz bloom    | 210   | 9.4%             | 26.2%    | 197.4%     |
| 2 x 16 oz + MM | 230   | 19.8%            | 37.9%    | 329.2%     |