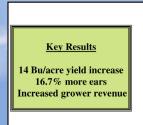

14 BPA Yield Increase In Corn. Research conducted at University of Missouri's Management System Evaluation Area (MSEA) shows that application of AgriGro® yielded 14 BPA increase in corn.

37.43% Increase in the Number of Honeydew Melons Using AgriGro®. Research by Del Monte Associated Farms showed a 37.43% increase in the number of Honeydew melons using our blends.