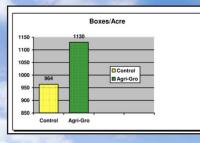

14 BPA Yield Increase In Corn. Research conducted at University of Missouri's Management System Evaluation Area (MSEA) shows that application of AgriGro® yielded 14 BPA increase in corn.

37.43% Increase in the Number of Honeydew Melons Using AgriGro®. Research by Del Monte Associated Farms showed a 37.43% increase in the number of Honeydew melons using our blends.