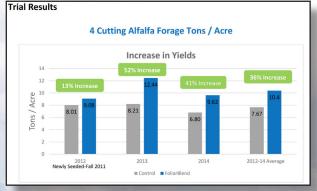

Treated Alfalfa Showed Average 2.73 Ton / Acre Increase. A three year study on RR Alfalfa increased yields by an average of 36 percent over the control. That's a 2.73 ton per acre average increase!

Postage